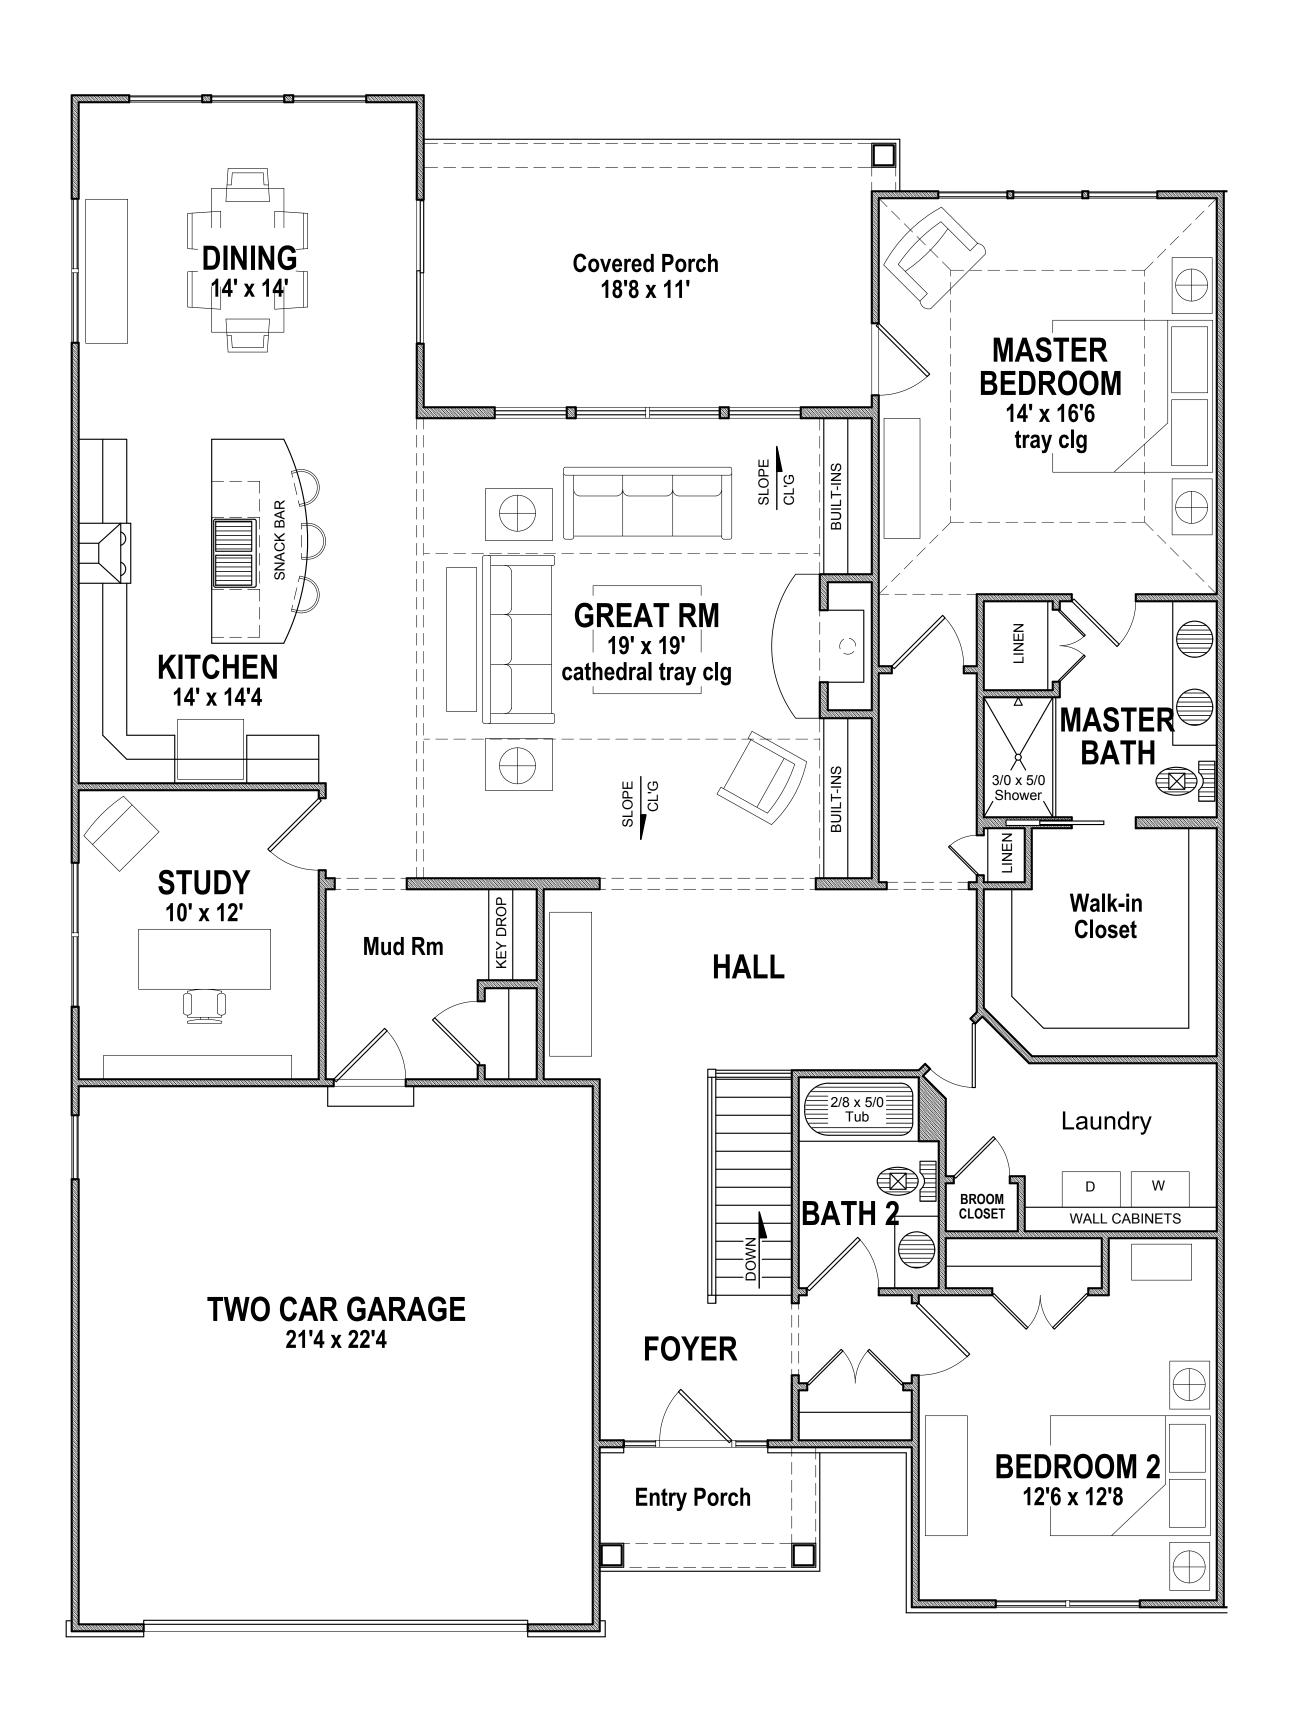

## BREWERTON UNIT A -2163 S.F.

W - 48'-0" D - 64'-0"

4'-0"

LOT NUMBERS:

**B4.2** 

**B5.2** 

B7.2

COPYRIGHT NOTICE:
THESE PLANS ARE PROTECTED UNDER FEDERAL
COPYRIGHT LAWS BY JAMES FAHY DESIGN. ANY
REPRODUCTION, OR MODIFICATION OF THESE
PLANS, IN WHOLE OR IN PART, WITHOUT THE
EXPRESS WRITTEN CONSENT OF JAMES FAHY
DESIGN IS A VIOLATION OF COPYRIGHT LAWS.
CLIENT RIGHTS ARE LIMITED TO ONE-TIME USE
FOR CONSTRUCTION OF THESE PLANS.

THE RESERVE
BREWERTON
TOWNHOMES
BUILDING TYPE A,B, \$ C

A.J. COSTELLO \$ SON

DRAWING TITLE:
UNIT A

PHASE: PRELIMINARY PLAN

|  | JOB NO.<br>VARIES   | PROJECT NO.<br>TOWNHOMES                                                                          |
|--|---------------------|---------------------------------------------------------------------------------------------------|
|  | DRAWN BY:<br>JTL    | DRAWING NO:                                                                                       |
|  | CHECKED BY:<br>KAD  | $\int \int $ |
|  | DATE:<br>    -06- 5 |                                                                                                   |