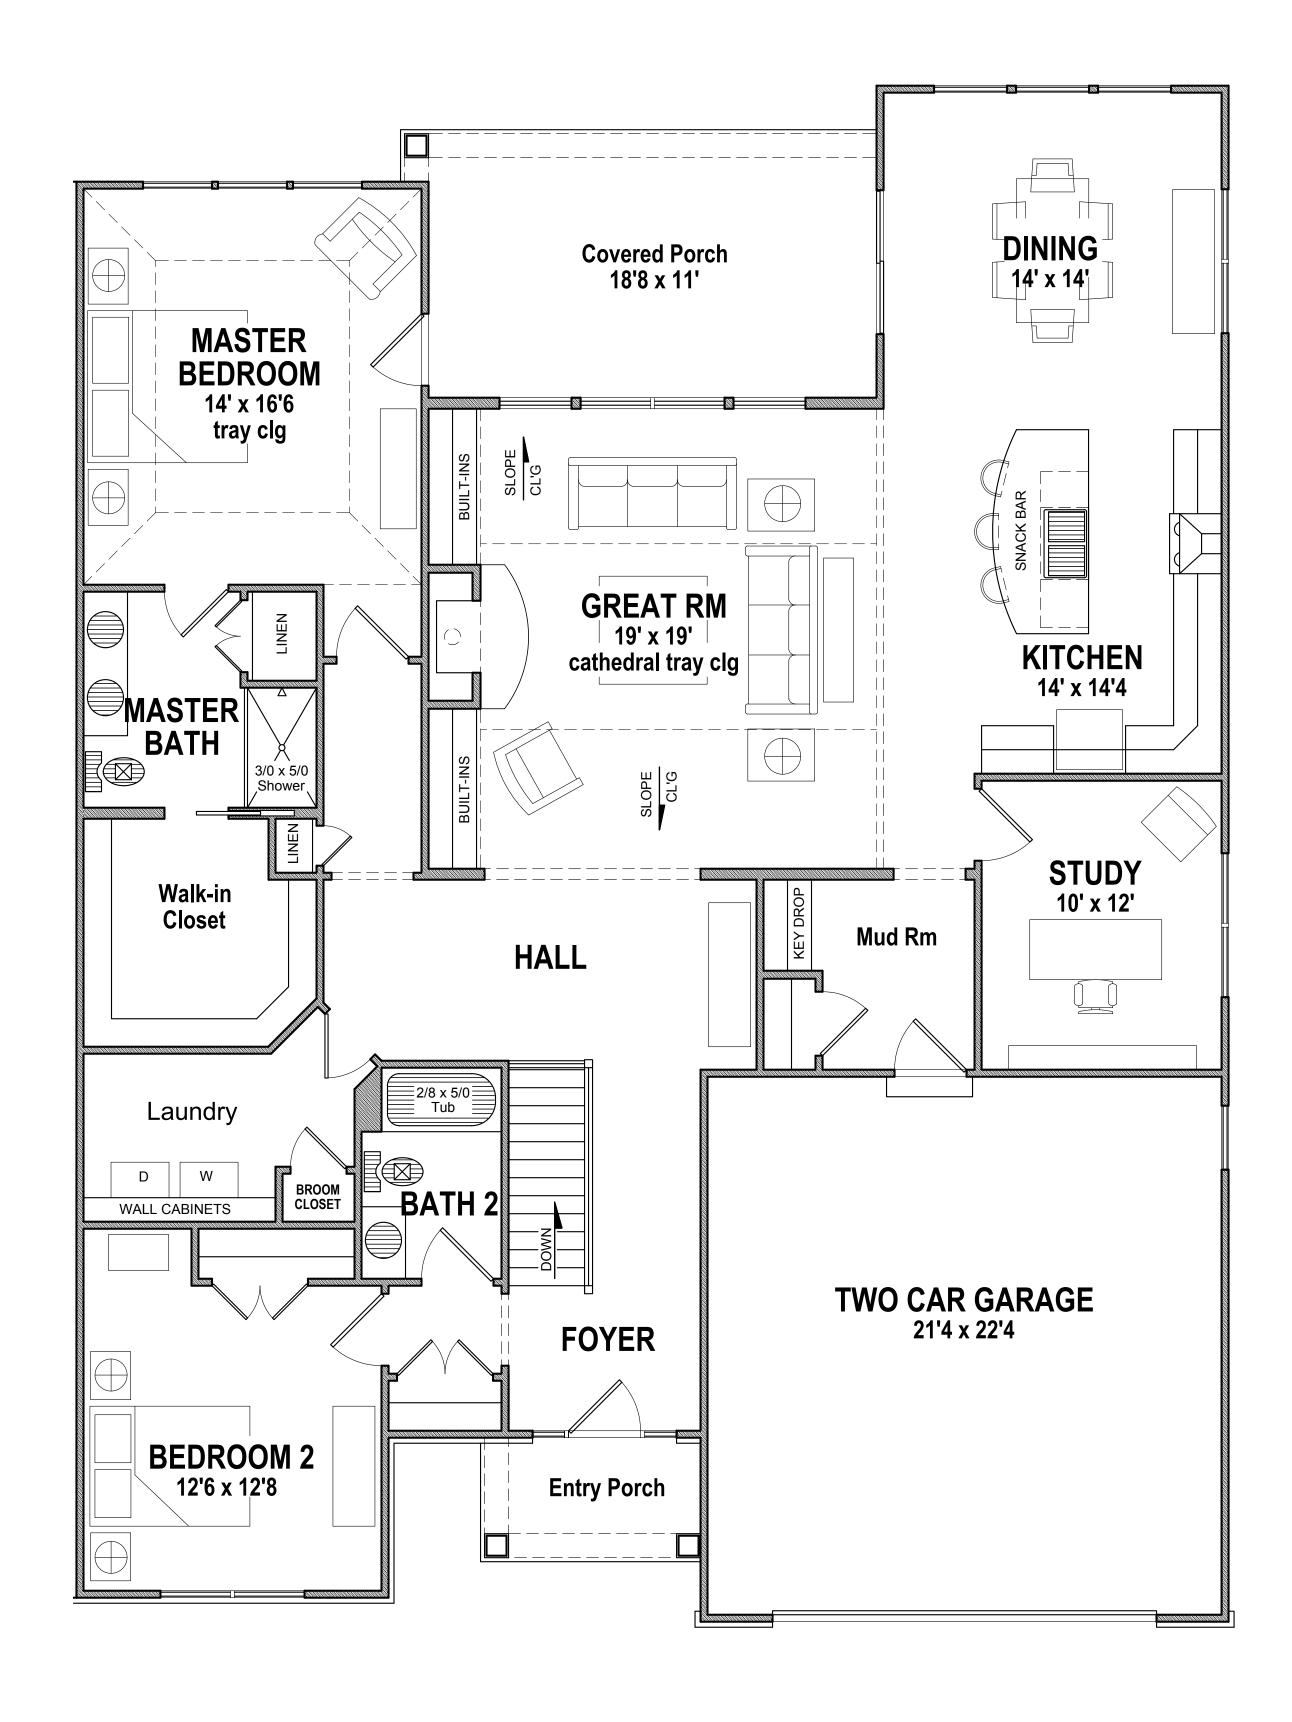

## BREWERTON UNIT AR -2163 S.F.

W - 48'-0"

D - 64'-0"

LOT NUMBERS:

**B3.1** 

**B6.1** 

COPYRIGHT NOTICE:
THESE PLANS ARE PROTECTED UNDER FEDERAL
COPYRIGHT LAWS BY JAMES FAHY DESIGN. ANY
REPRODUCTION, OR MODIFICATION OF THESE
PLANS, IN WHOLE OR IN PART, WITHOUT THE
EXPRESS WRITTEN CONSENT OF JAMES FAHY
DESIGN IS A VIOLATION OF COPYRIGHT LAWS.
CLIENT RIGHTS ARE LIMITED TO ONE-TIME USE
FOR CONSTRUCTION OF THESE PLANS.

PROJECT:

THE RESERVE
BREWERTON
TOWNHOMES
BUILDING TYPE A,B, & C

CLIENT

A.J. COSTELLO \$ SON

DRAWING TITLE:
UNIT AR

PHASE: PRELIMINARY PLAN

| JOB NO.<br>VARIES   | PROJECT NO.<br>TOWNHOMES |  |
|---------------------|--------------------------|--|
| DRAWN BY:<br>JTL    | DRAWING NO:              |  |
| CHECKED BY:<br>KAD  | 2 of 10                  |  |
| DATE:<br>    -06- 5 |                          |  |