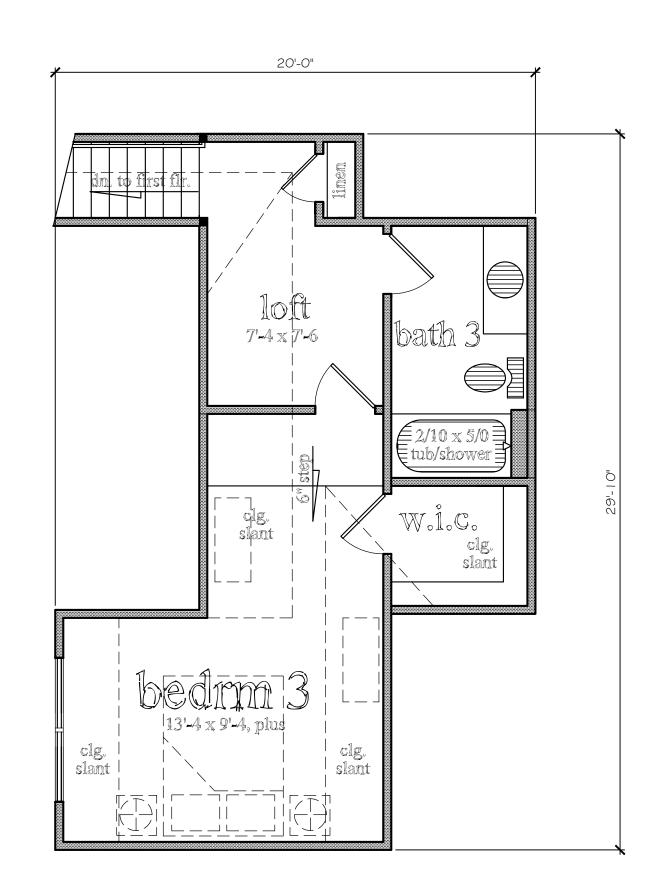

first floor plam
scale: 1/4"=1'-0"

1324 s.f.

"the manchester" cape unit 1752 s.f. total

second floor plain
scale: 1/4"=1'-0"

428 s.f.

"the manchester" cape unit 1752 s.f. total COPYRIGHT NOTICE:
THESE PLANS ARE PROTECTED UNDER FEDERAL
COPYRIGHT LAWS BY JAMES FAHY DESIGN. ANY
REPRODUCTION, OR MODIFICATION OF THESE
PLANS, IN WHOLE OR IN PART, WITHOUT THE
EXPRESS WRITTEN CONSENT OF JAMES FAHY
DESIGN IS A VIOLATION OF COPYRIGHT LAWS.
CLIENT RIGHTS ARE LIMITED TO ONE-TIME USE
FOR CONSTRUCTION OF THESE PLANS.

PROJECT:
THE RESERVE
GLENVILLE PHASE 2

3 UNIT CAPE TOWNHOMES

CLIENT:

A.J. COSTELLO \$ SON DEV.

DRAWING TITLE:

THE MANCHESTER-CAPE UNIT
'ARTWORK' FLOOR PLANS

PHASE: PRELIMINARY PLAN

| JOB NO.<br>A I 4- I 22 | PROJECT NO.<br>TOWNHOMES |  |  |
|------------------------|--------------------------|--|--|
| DRAWN BY:<br>KAD       | DRAWING NO:              |  |  |
| CHECKED BY:<br>JRF     | 1 of 3                   |  |  |
| DATE:<br> 2-  - 4      |                          |  |  |