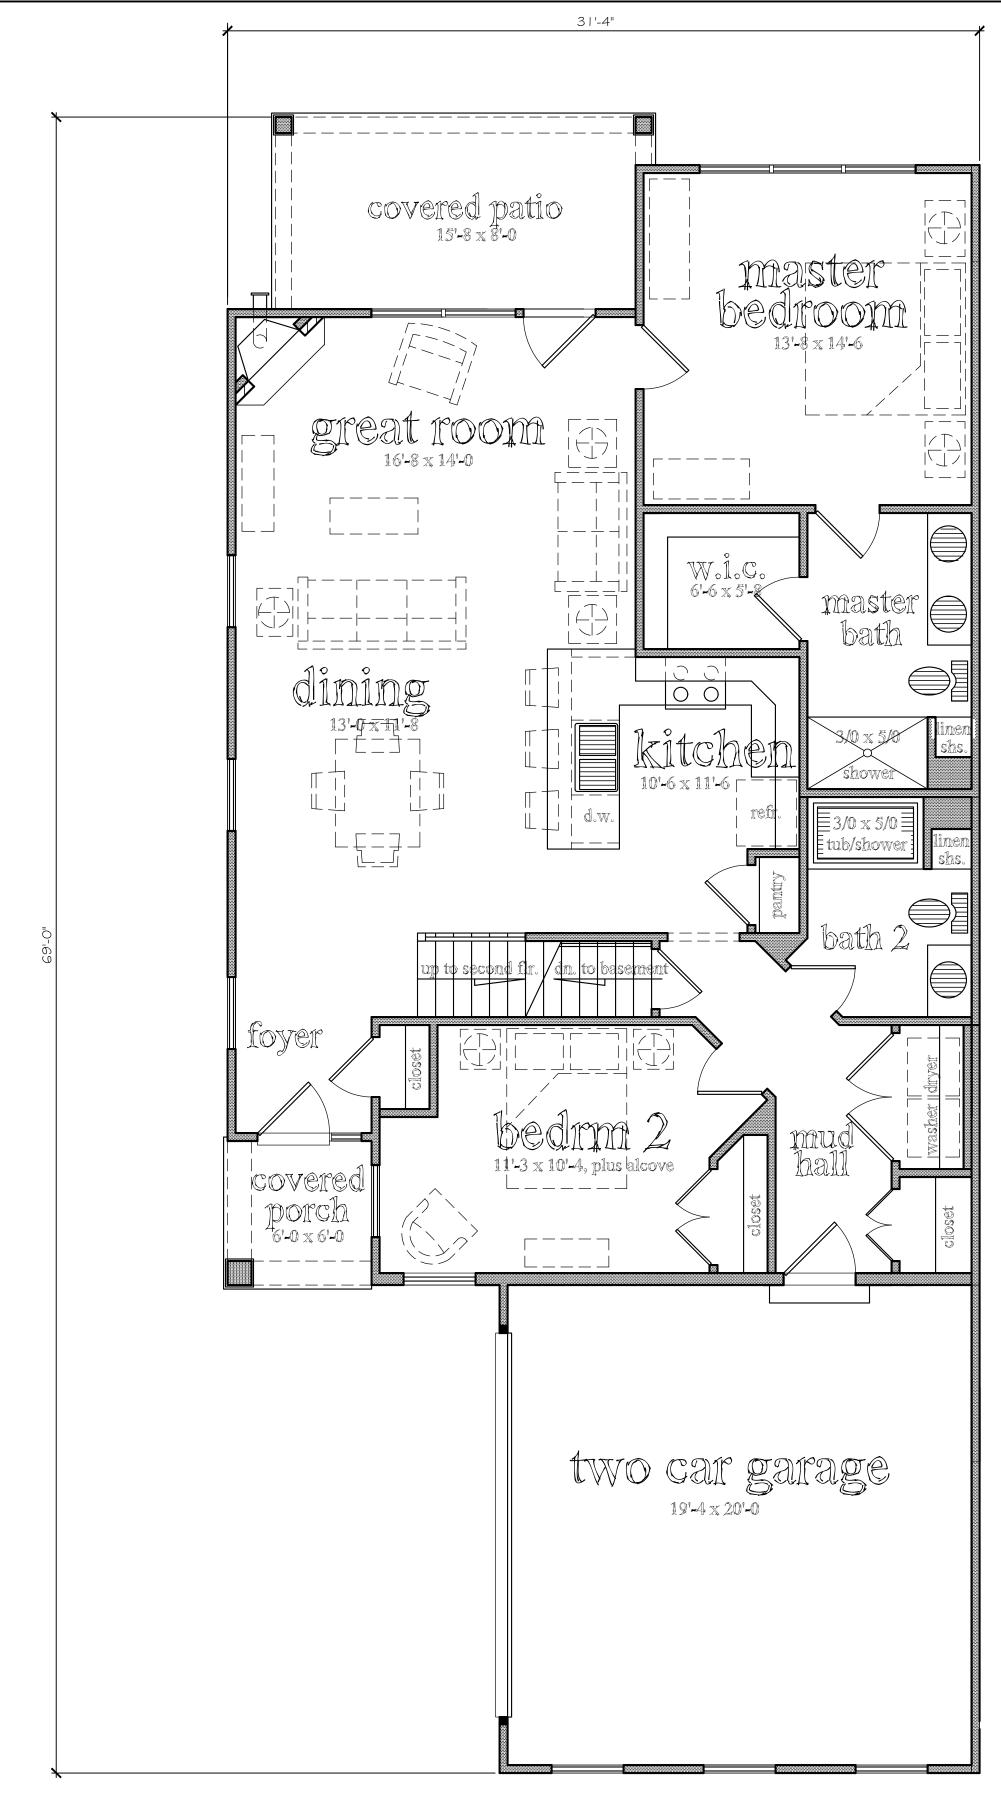

first floor plam
scale: 1/4"=1'-0"

1324 s.f.

"the manchester" cape unit 1752 s.f. total

second floor plain
scale: 1/4"=1'-0"

428 s.f.

"the manchester" cape unit 1752 s.f. total COPYRIGHT NOTICE:
THESE PLANS ARE PROTECTED UNDER FEDERAL
COPYRIGHT LAWS BY JAMES FAHY DESIGN. ANY
REPRODUCTION, OR MODIFICATION OF THESE
PLANS, IN WHOLE OR IN PART, WITHOUT THE
EXPRESS WRITTEN CONSENT OF JAMES FAHY
DESIGN IS A VIOLATION OF COPYRIGHT LAWS.
CLIENT RIGHTS ARE LIMITED TO ONE-TIME USE
FOR CONSTRUCTION OF THESE PLANS.

PROJECT:
THE RESERVE
GLENVILLE PHASE 2

3 UNIT CAPE TOWNHOMES

CLIENT:

A.J. COSTELLO \$ SON DEV.

DRAWING TITLE:

THE MANCHESTER-CAPE UNIT
'ARTWORK' FLOOR PLANS

PHASE: PRELIMINARY PLAN

| JOB NO.<br>A I 4- I 22 | PROJECT NO.<br>TOWNHOMES |  |  |
|------------------------|--------------------------|--|--|
| DRAWN BY:<br>KAD       | DRAWING NO:              |  |  |
| CHECKED BY:<br>JRF     | 1 of 3                   |  |  |
| DATE:<br> 2-  - 4      |                          |  |  |