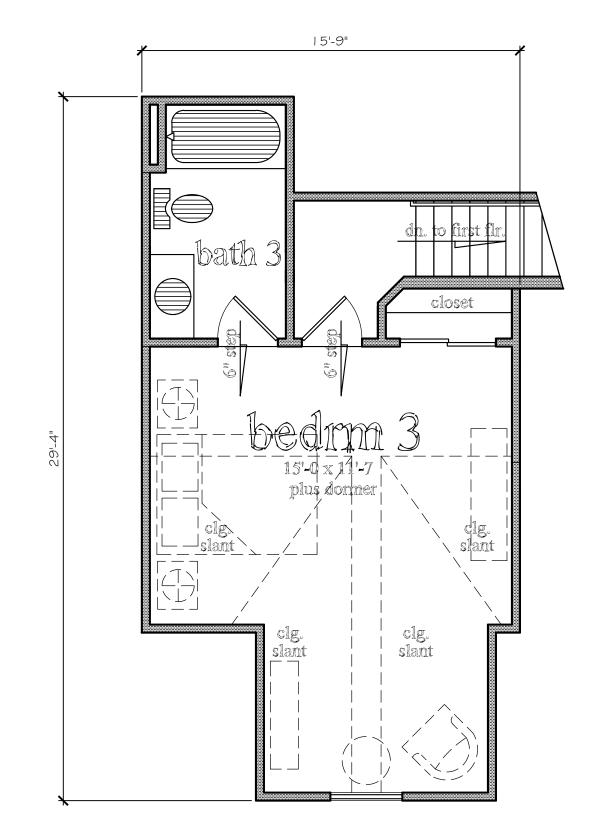

first floor plan
scale: 1/4"=1'-0"

1508 s.f.

"the canterbury" cape unit 1911 s.f. total

second floor plan
scale: 1/4"=1'-0"

403 s.f.

"the canterbury" cape unit 1911 s.f. total COPYRIGHT NOTICE:
THESE PLANS ARE PROTECTED UNDER FEDERAL
COPYRIGHT LAWS BY JAMES FAHY DESIGN. ANY
REPRODUCTION, OR MODIFICATION OF THESE
PLANS, IN WHOLE OR IN PART, WITHOUT THE
EXPRESS WRITTEN CONSENT OF JAMES FAHY
DESIGN IS A VIOLATION OF COPYRIGHT LAWS.
CLIENT RIGHTS ARE LIMITED TO ONE-TIME USE
FOR CONSTRUCTION OF THESE PLANS.

PROJECT:

THE RESERVE

GLENVILLE PHASE 2

4 UNIT CAPE TOWNHOMES

LILINI:

A.J. COSTELLO & SON DEV.

DRAWING TITLE:

THE CANTERBURY-CAPE UNIT
'ARTWORK' FLOOR PLANS