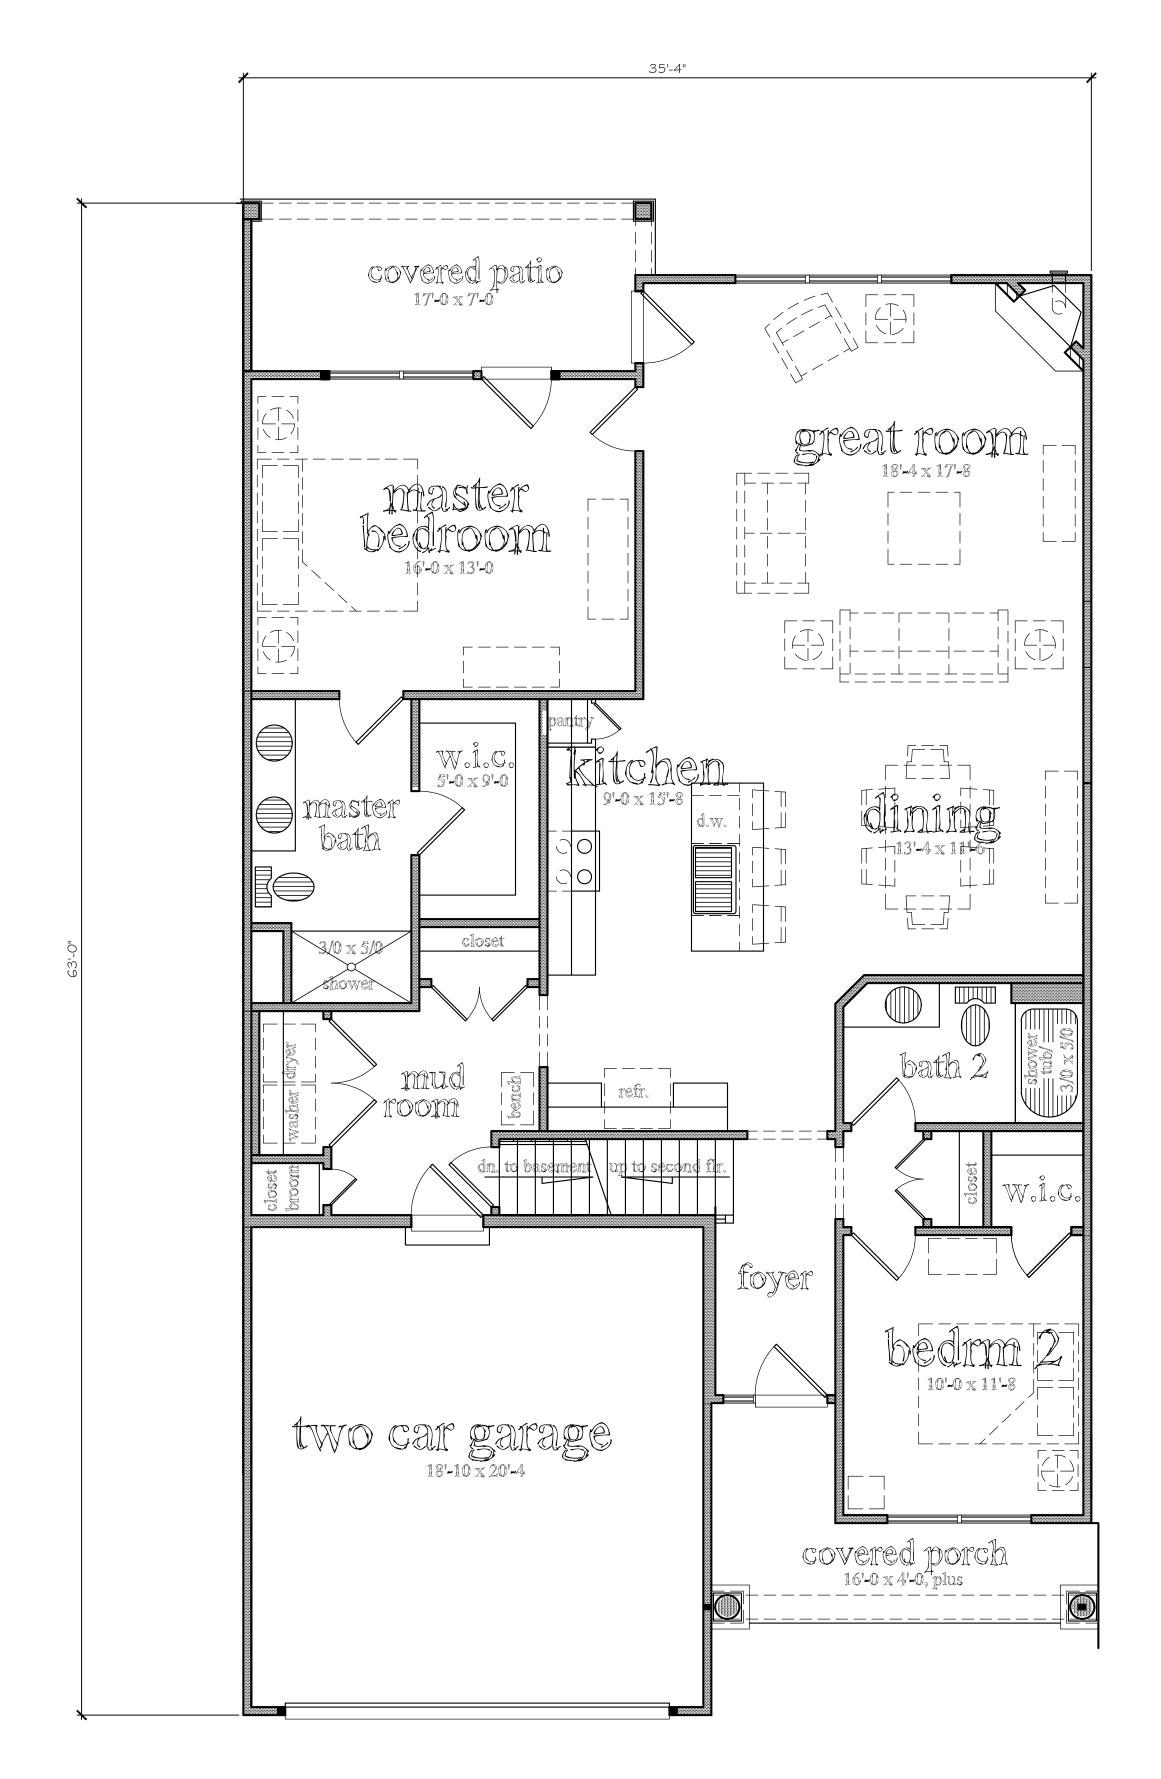

first floor plan
scale: 1/4"=1'-0"

1508 s.f.

"the canterbury" cape unit 1911 s.f. total

second floor plan
scale: 1/4"=1'-0"

403 s.f.

"the canterbury" cape unit 1911 s.f. total COPYRIGHT NOTICE:
THESE PLANS ARE PROTECTED UNDER FEDERAL
COPYRIGHT LAWS BY JAMES FAHY DESIGN. ANY
REPRODUCTION, OR MODIFICATION OF THESE
PLANS, IN WHOLE OR IN PART, WITHOUT THE
EXPRESS WRITTEN CONSENT OF JAMES FAHY
DESIGN IS A VIOLATION OF COPYRIGHT LAWS.
CLIENT RIGHTS ARE LIMITED TO ONE-TIME USE
FOR CONSTRUCTION OF THESE PLANS.

PROJECT:

THE RESERVE

GLENVILLE PHASE 2

4 UNIT CAPE TOWNHOMES

LILINI:

A.J. COSTELLO & SON DEV.

DRAWING TITLE:

THE CANTERBURY-CAPE UNIT
'ARTWORK' FLOOR PLANS