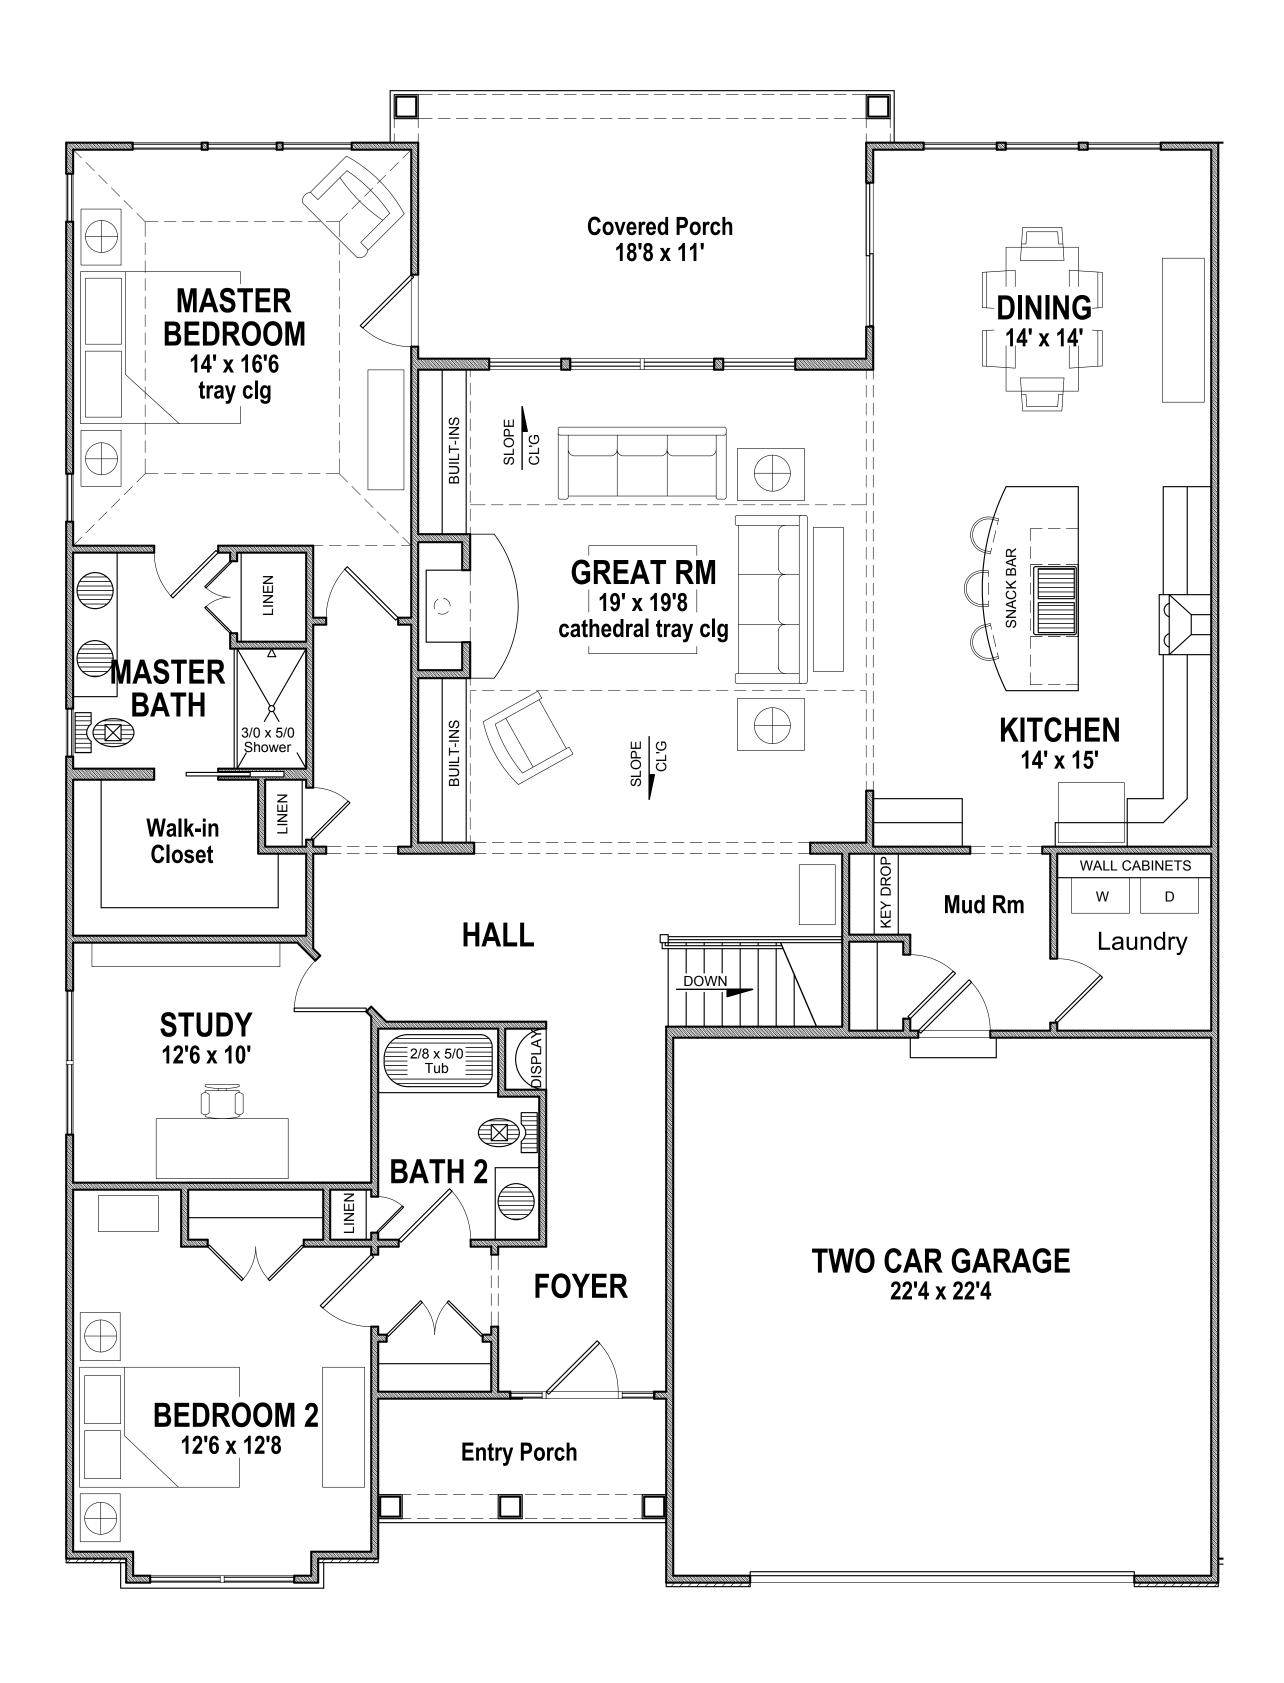

## BREWERTON UNIT ER -2097 S.F.

W - 48'-0"

D - 62'-0"

**LOT NUMBERS: B3.2** 

**B6.2** 

COPYRIGHT NOTICE:
THESE PLANS ARE PROTECTED UNDER FEDERAL
COPYRIGHT LAWS BY JAMES FAHY DESIGN. ANY
REPRODUCTION, OR MODIFICATION OF THESE
PLANS, IN WHOLE OR IN PART, WITHOUT THE
EXPRESS WRITTEN CONSENT OF JAMES FAHY
DESIGN IS A VIOLATION OF COPYRIGHT LAWS.
CLIENT RIGHTS ARE LIMITED TO ONE-TIME USE
FOR CONSTRUCTION OF THESE PLANS. UNAUTHORIZED ALTERATIONS OR ADDITIONS TO THIS DRAWING IS A VIOLATION OF THE NEW YORK STATE EDUCATION LAW, ARTICLE 145, SECTION 7209.

PROJECT:

THE RESERVE BREWERTON TOWNHOMES BUILDING TYPE A,B, & C

A.J. COSTELLO \$ SON

DRAWING TITLE: UNIT ER

PHASE: PRELIMINARY PLAN

| JOB NO.<br>VARIES  | PROJECT NO.<br>TOWNHOMES |  |
|--------------------|--------------------------|--|
| DRAWN BY:<br>JTL   | DRAWING NO:              |  |
| CHECKED BY:<br>KAD | 10  of  10               |  |
| DATE: 11-06-15     |                          |  |