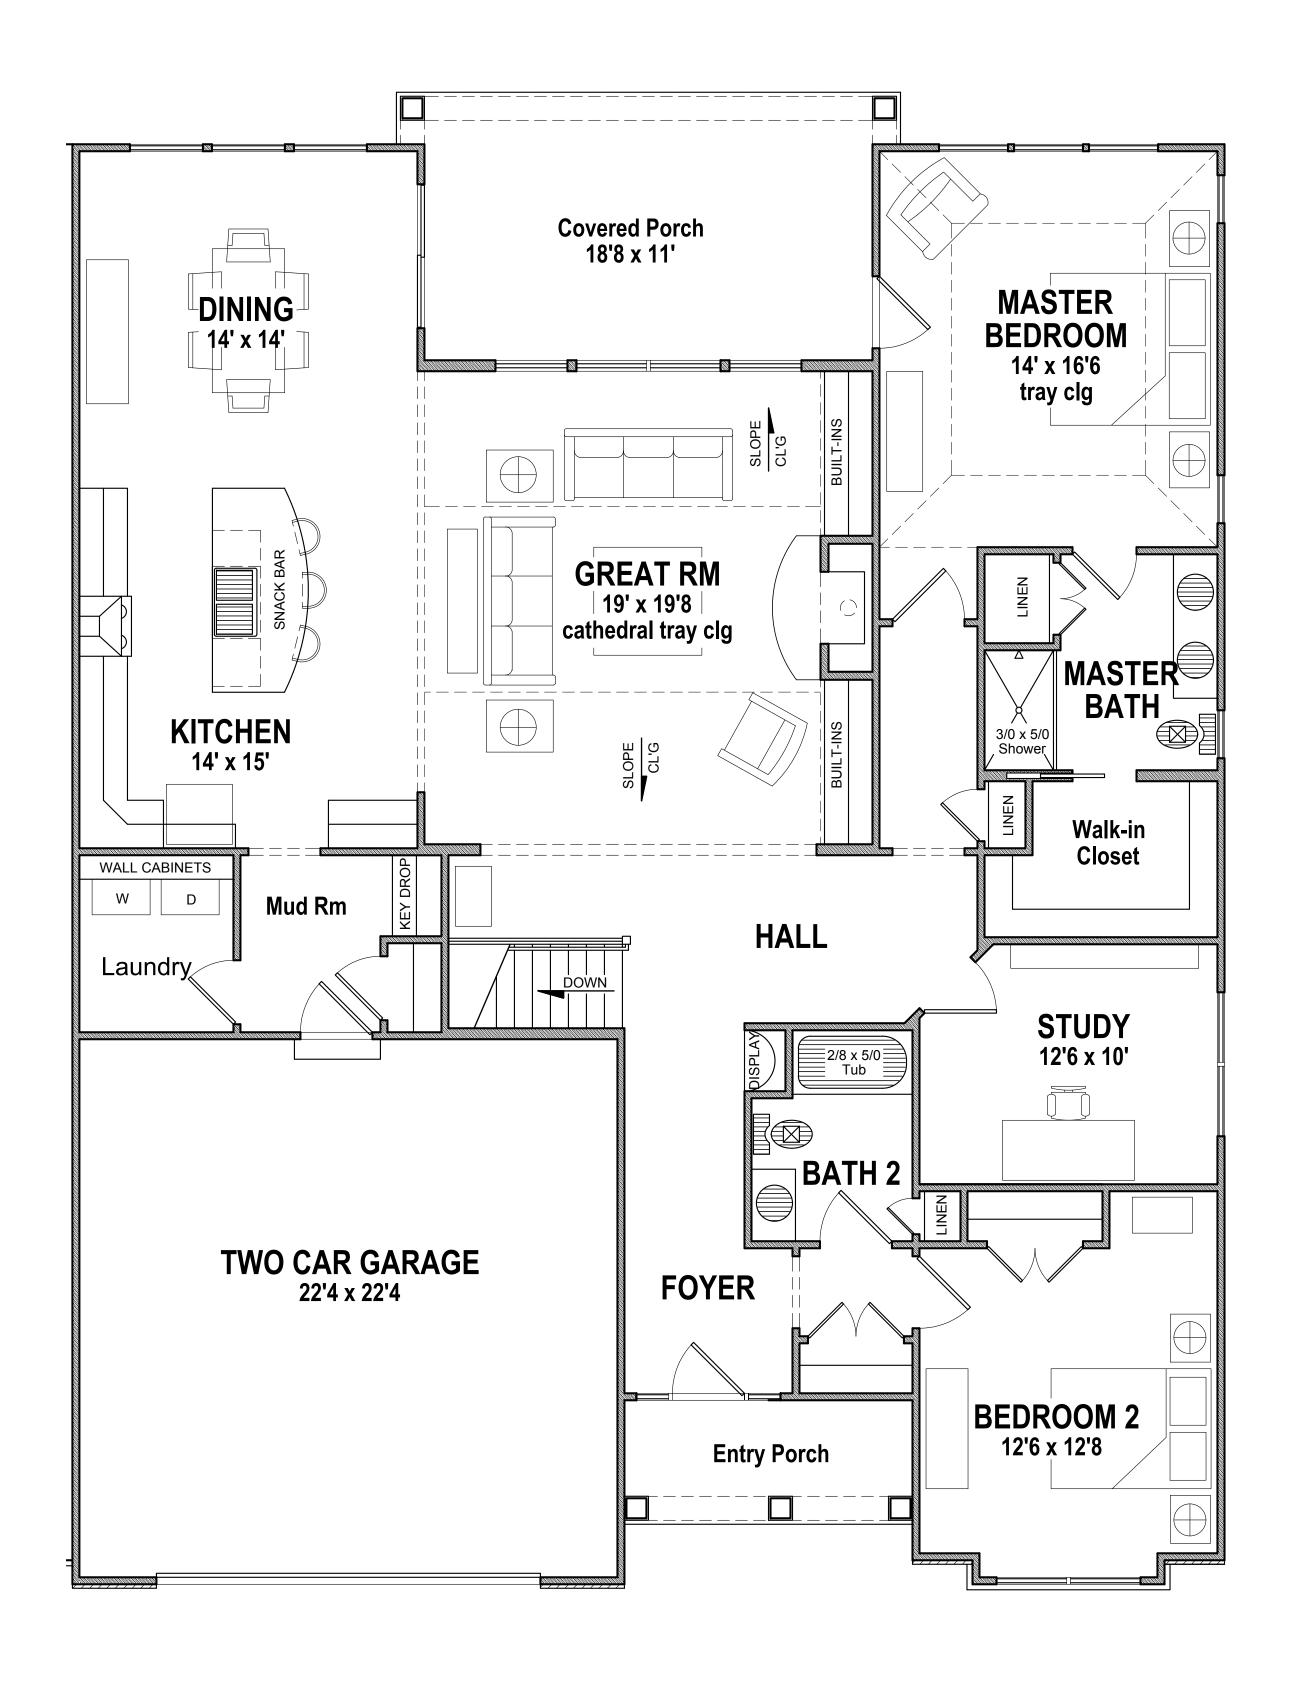

## BREWERTON UNIT E -2097 S.F.

W - 48'-0" D - 62'-0" **LOT NUMBERS:** 

**B4.1** 

**B5.1** 

B7.1

COPYRIGHT NOTICE:
THESE PLANS ARE PROTECTED UNDER FEDERAL
COPYRIGHT LAWS BY JAMES FAHY DESIGN. ANY
REPRODUCTION, OR MODIFICATION OF THESE
PLANS, IN WHOLE OR IN PART, WITHOUT THE
EXPRESS WRITTEN CONSENT OF JAMES FAHY
DESIGN IS A VIOLATION OF COPYRIGHT LAWS,
CLIENT RIGHTS ARE LIMITED TO ONE-TIME USE
FOR CONSTRUCTION OF THESE PLANS. UNAUTHORIZED ALTERATIONS OR ADDITIONS TO THIS DRAWING IS A VIOLATION OF THE NEW YORK STATE EDUCATION LAW, ARTICLE 145, SECTION 7209.

PROJECT: THE RESERVE BREWERTON TOWNHOMES BUILDING TYPE A,B, & C

A.J. COSTELLO \$ SON

DRAWING TITLE: UNIT E

PHASE: PRELIMINARY PLAN

|  | JOB NO.<br>VARIES  | PROJECT NO. TOWNHOMES |  |
|--|--------------------|-----------------------|--|
|  | DRAWN BY:<br>JTL   | DRAWING NO:           |  |
|  | CHECKED BY:<br>KAD | 9 of 10               |  |
|  | DATE:<br>11-06-15  |                       |  |
|  |                    |                       |  |