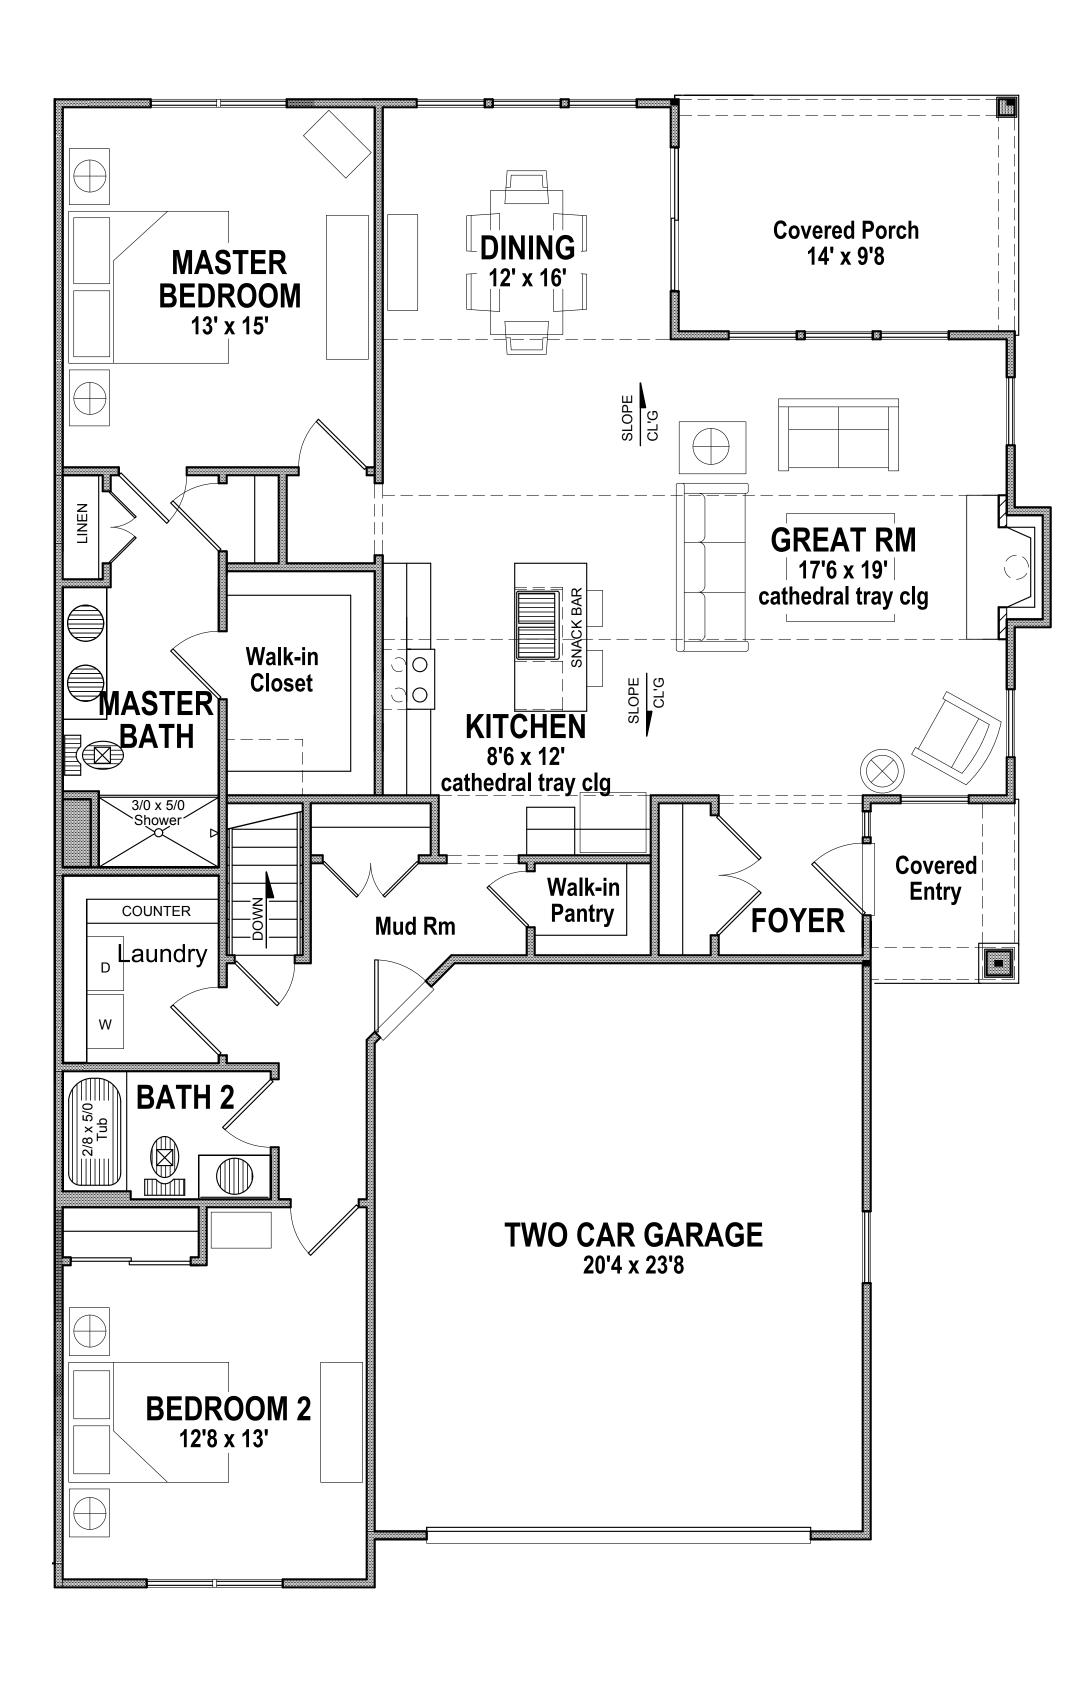

BREWERTON UNIT C -1617 S.F.

W - 41'-6"

D - 62'-0"

**LOT NUMBERS:** 

B1.1

**B8.3** 

B9.3

B12.3

B13.3

COPYRIGHT NOTICE:
THESE PLANS ARE PROTECTED UNDER FEDERAL
COPYRIGHT LAWS BY JAMES FAHY DESIGN. ANY
REPRODUCTION, OR MODIFICATION OF THESE
PLANS, IN WHOLE OR IN PART, WITHOUT THE
EXPRESS WRITTEN CONSENT OF JAMES FAHY
DESIGN IS A VIOLATION OF COPYRIGHT LAWS.
CLIENT RIGHTS ARE LIMITED TO ONE-TIME USE
FOR CONSTRUCTION OF THESE PLANS. UNAUTHORIZED ALTERATIONS OR ADDITIONS TO THIS DRAWING IS A VIOLATION OF THE NEW YORK STATE EDUCATION LAW, ARTICLE 145, SECTION 7209.

Copyright © 2015 James Fahy, P.E., P.C. All rights reserved.

| NO   | DATE | BY       | DESCRIPTION |
|------|------|----------|-------------|
| 110, | T    | T .      |             |
|      |      |          |             |
|      |      |          |             |
|      |      |          |             |
|      |      |          |             |
|      |      |          |             |
|      |      |          |             |
|      |      |          |             |
|      |      |          |             |
|      |      |          |             |
|      |      |          |             |
|      |      |          |             |
|      |      |          |             |
|      |      |          |             |
|      |      |          |             |
|      |      |          |             |
|      | +    |          |             |
|      |      |          |             |
|      |      |          |             |
|      |      | <u> </u> |             |
|      |      |          |             |
|      |      |          |             |
|      |      |          |             |
|      |      |          |             |
|      |      |          |             |
|      |      |          |             |
|      |      |          |             |
|      |      |          |             |
|      |      |          |             |
|      |      |          |             |
|      |      |          |             |
|      |      |          |             |
|      | +    | <b> </b> |             |

PROJECT:

THE RESERVE BREWERTON TOWNHOMES BUILDING TYPE A,B, & C

A.J. COSTELLO \$ SON

DRAWING TITLE: UNIT C

PHASE: PRELIMINARY PLAN

| JOB NO.<br>VARIES   | PROJECT NO.<br>TOWNHOMES |  |
|---------------------|--------------------------|--|
| DRAWN BY:<br>JTL    | DRAWING NO:              |  |
| CHECKED BY:<br>KAD  | 5 of 10                  |  |
| DATE:<br>    -06- 5 |                          |  |