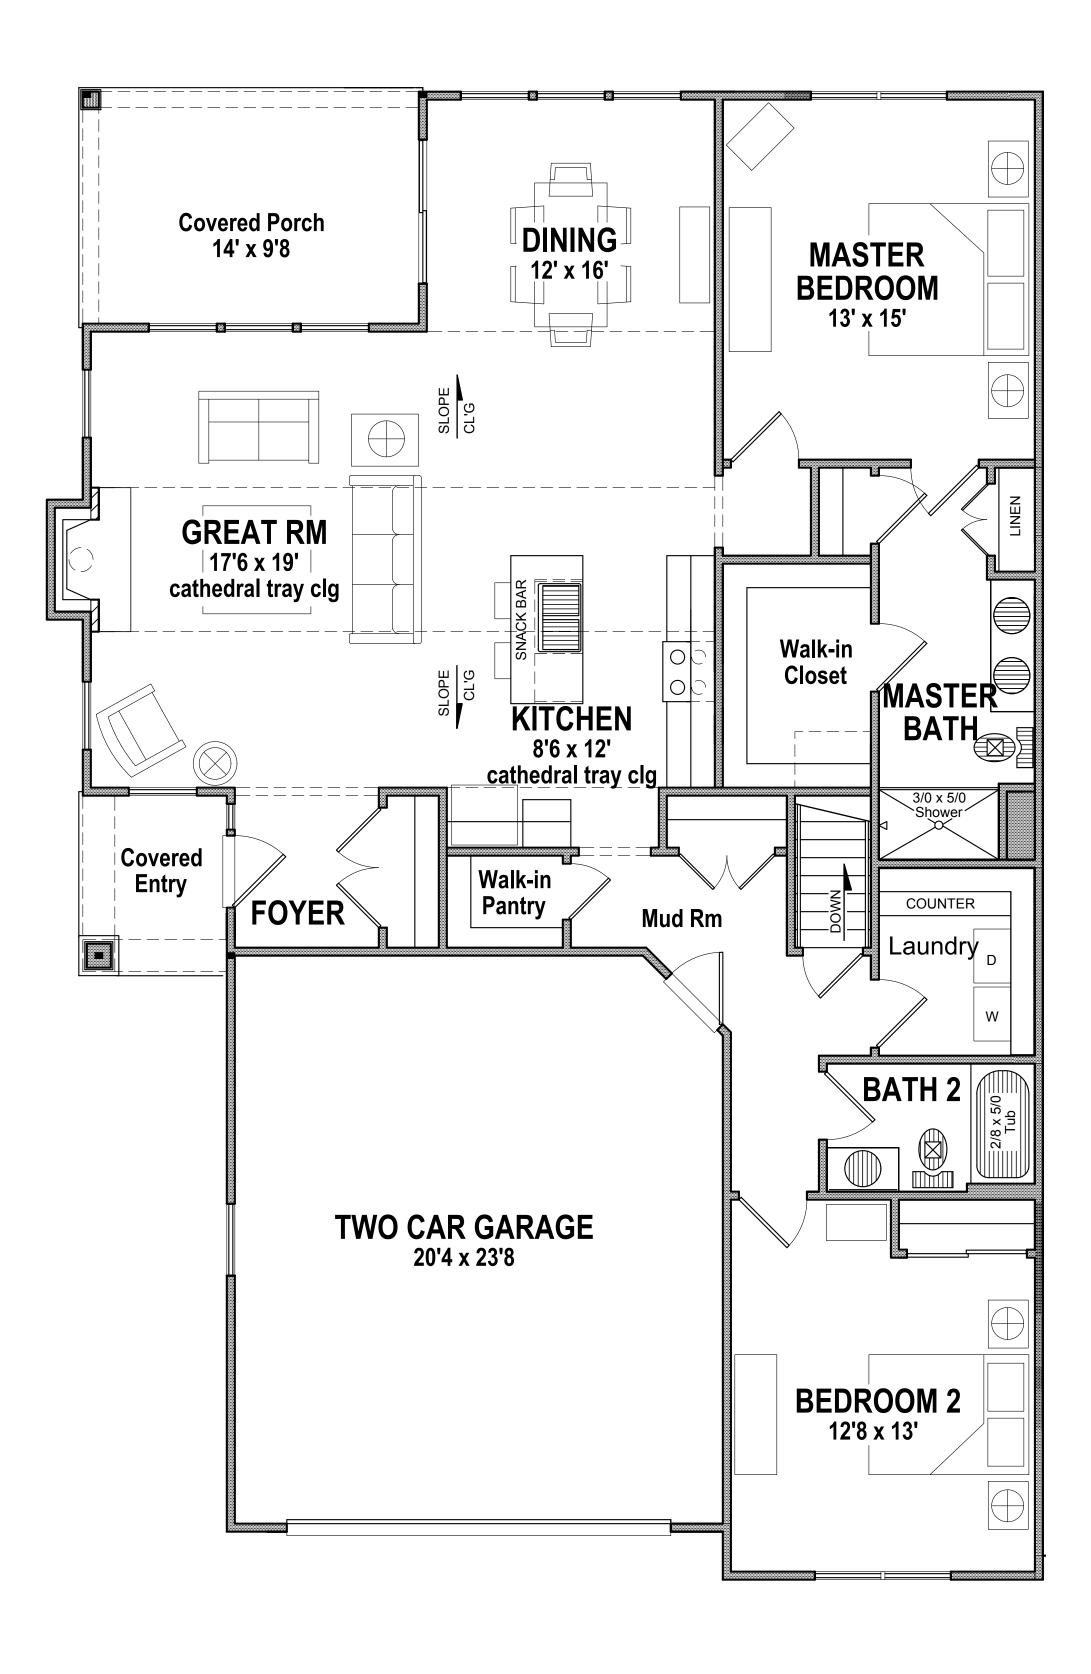

**LOT NUMBERS:** 

**B2.3** 

B11.1

B10.1

B14.1

COPYRIGHT NOTICE:
THESE PLANS ARE PROTECTED UNDER FEDERAL
COPYRIGHT LAWS BY JAMES FAHY DESIGN. ANY
REPRODUCTION, OR MODIFICATION OF THESE
PLANS, IN WHOLE OR IN PART, WITHOUT THE
EXPRESS WRITTEN CONSENT OF JAMES FAHY
DESIGN IS A VIOLATION OF COPYRIGHT LAWS.
CLIENT RIGHTS ARE LIMITED TO ONE-TIME USE
FOR CONSTRUCTION OF THESE PLANS. UNAUTHORIZED ALTERATIONS OR ADDITIONS TO THIS DRAWING IS A VIOLATION OF THE NEW YORK STATE EDUCATION LAW, ARTICLE 145, SECTION 7209.

Copyright © 2015 James Fahy, P.E., P.C. All rights reserved.

| NO. | DATE | BY | DESCRIPTION |
|-----|------|----|-------------|
|     |      |    |             |
|     |      |    |             |
|     |      |    |             |
|     |      |    |             |
|     |      |    |             |
|     |      |    |             |
|     |      |    |             |
|     |      |    |             |
|     |      |    |             |
|     |      |    |             |
|     |      |    |             |
|     |      |    |             |
|     |      |    |             |
|     |      |    |             |
|     |      |    |             |
|     |      |    |             |
|     |      |    |             |
|     |      |    |             |
|     |      |    |             |
|     |      |    |             |
|     | +    |    |             |
|     |      |    |             |
|     |      |    |             |
|     |      |    |             |
|     | -    |    |             |
|     |      |    |             |
|     |      |    |             |

PROJECT:

THE RESERVE BREWERTON TOWNHOMES BUILDING TYPE A,B, & C

A.J. COSTELLO \$ SON

DRAWING TITLE: UNIT CR

PHASE: PRELIMINARY PLAN

|  | JOB NO.<br>VARIES     | PROJECT NO.<br>TOWNHOMES |  |  |
|--|-----------------------|--------------------------|--|--|
|  | DRAWN BY:<br>JTL      | DRAWING NO:              |  |  |
|  | CHECKED BY:<br>KAD    | 6 of 10                  |  |  |
|  | DATE:<br>      -06- 5 |                          |  |  |

BREWERTON UNIT CR -1617 S.F.

W - 41'-6"

D - 62'-0"