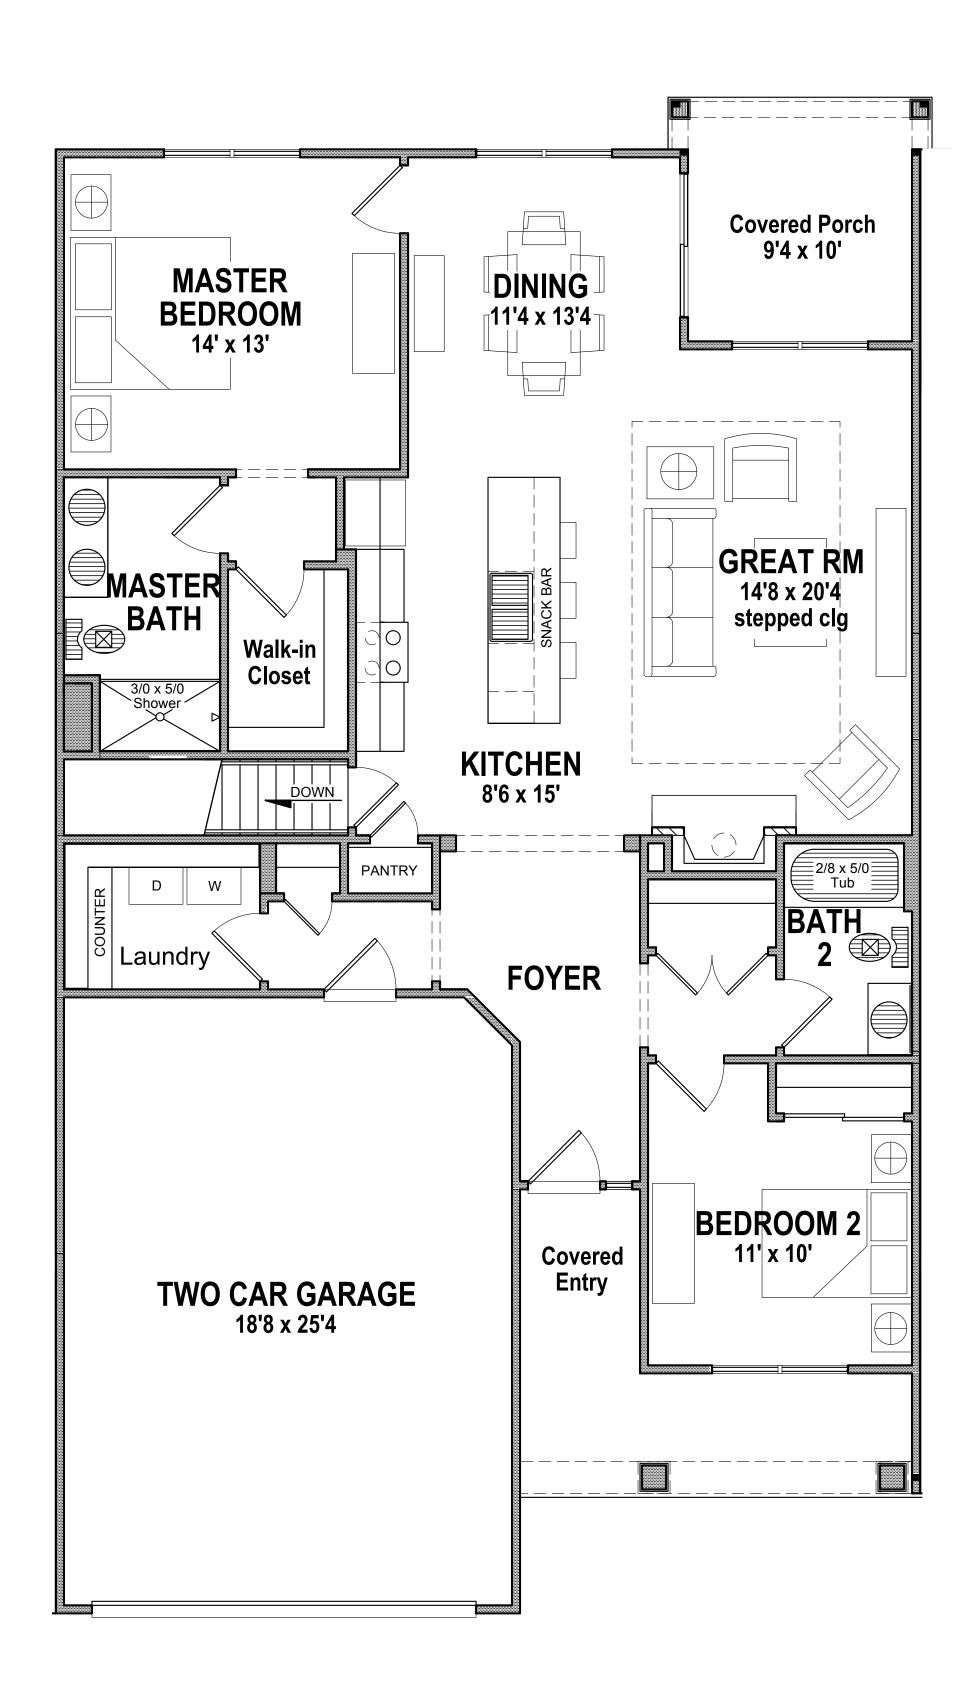

**BREWERTON UNIT DR -1422 S.F.** 

COPYRIGHT NOTICE: THESE PLANS ARE PROTECTED UNDER FEDERAL COPYRIGHT LAWS BY JAMES FAHY DESIGN. ANY REPRODUCTION, OR MODIFICATION OF THESE PLANS, IN WHOLE OR IN PART, WITHOUT THE EXPRESS WRITTEN CONSENT OF JAMES FAHY DESIGN IS A VIOLATION OF COPYRIGHT LAWS. CLIENT RIGHTS ARE LIMITED TO ONE-TIME USE FOR CONSTRUCTION OF THESE PLANS.

James Fahy Design 2024 W. Henrietta Rd. Suite 3K Rochester, New York 14623 585-272-1650 Fax 585-272-1008 e-mail: info@jamesfahy.com website: www.jamesfahy.com

LOT NUMBERS: B2.2 B11.2