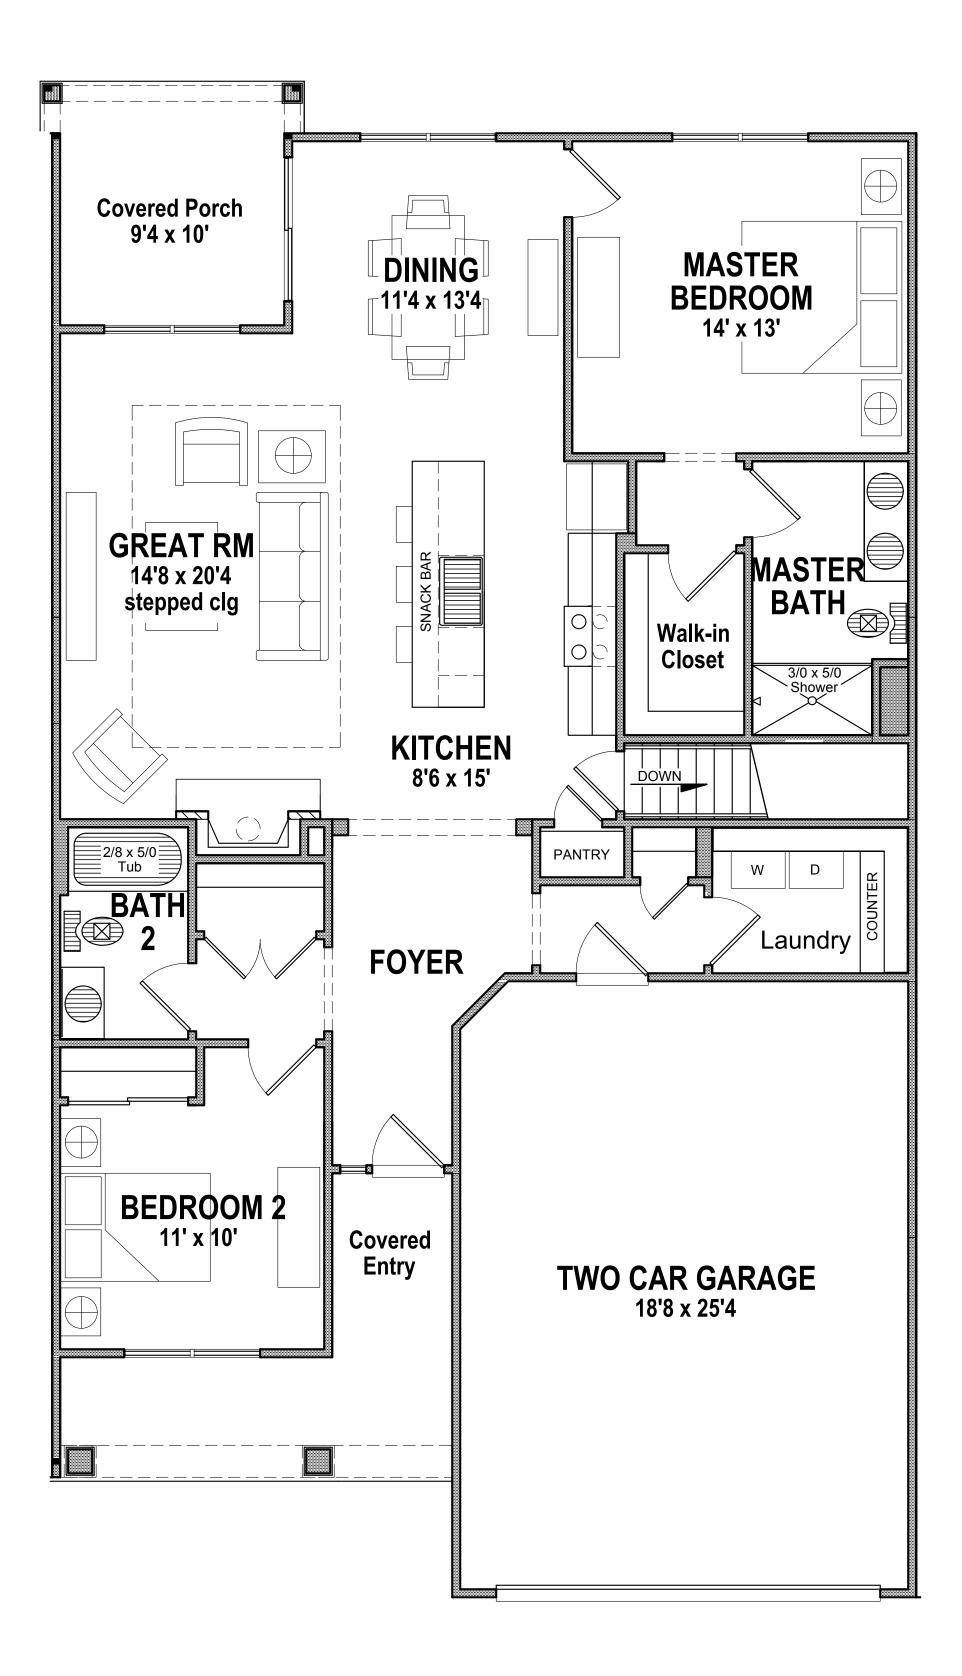

W - 41'-6" D - 62'-0"

BREWERTON UNIT D -1422 S.F.

COPYRIGHT NOTICE: THESE PLANS ARE PROTECTED UNDER FEDERAL COPYRIGHT LAWS BY JAMES FAHY DESIGN. ANY REPRODUCTION, OR MODIFICATION OF THESE PLANS, IN WHOLE OR IN PART, WITHOUT THE EXPRESS WRITTEN CONSENT OF JAMES FAHY DESIGN IS A VIOLATION OF COPYRIGHT LAWS. CLIENT RIGHTS ARE LIMITED TO ONE-TIME USE FOR CONSTRUCTION OF THESE PLANS.

James Fahy Design 2024 W. Henrietta Rd. Suite 3K Rochester, New York 14623 585-272-1650 Fax 585-272-1008 e-mail: info@jamesfahy.com website: www.jamesfahy.com

LOT NUMBERS: B1.2 B8.2 B9.2 B12.2 B13.2

W - 41'-6" D - 62'-0"