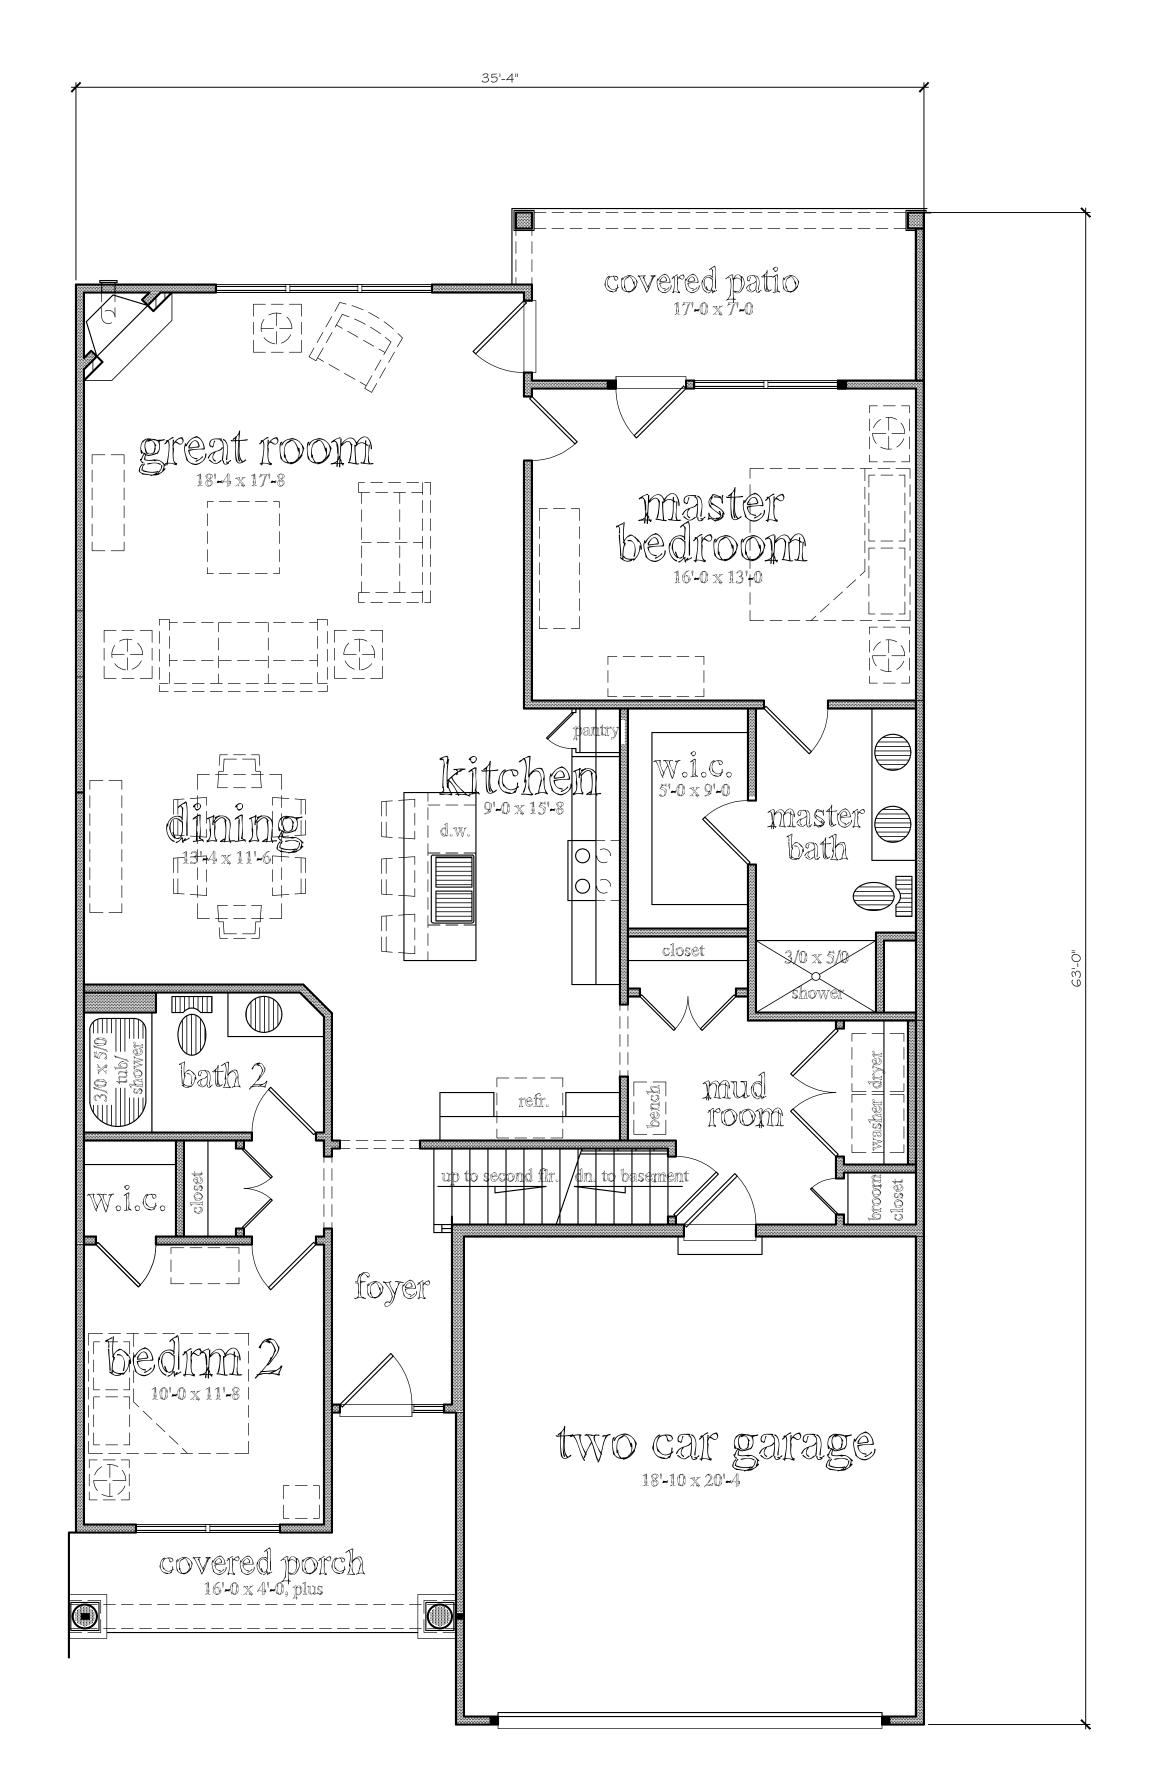

first floor plan 1508 s.f.

"the berkshire" cape unit 1883 s.f. total

375 s.f.

second floor plain
scale: 1/4"=1'-0"

"the berkshire" cape unit 1883 s.f. total COPYRIGHT NOTICE:
THESE PLANS ARE PROTECTED UNDER FEDERAL
COPYRIGHT LAWS BY JAMES FAHY DESIGN. ANY
REPRODUCTION, OR MODIFICATION OF THESE
PLANS, IN WHOLE OR IN PART, WITHOUT THE
EXPRESS WRITTEN CONSENT OF JAMES FAHY
DESIGN IS A VIOLATION OF COPYRIGHT LAWS.
CLIENT RIGHTS ARE LIMITED TO ONE-TIME USE
FOR CONSTRUCTION OF THESE PLANS.

PROJECT:

THE RESERVE

GLENVILLE PHASE 2

3 UNIT CAPE TOWNHOMES

A.J. COSTELLO \$ SON DEV

DRAWING TITLE:

THE BERKSHIRE-CAPE UNIT

'ARTWORK' FLOOR PLANS