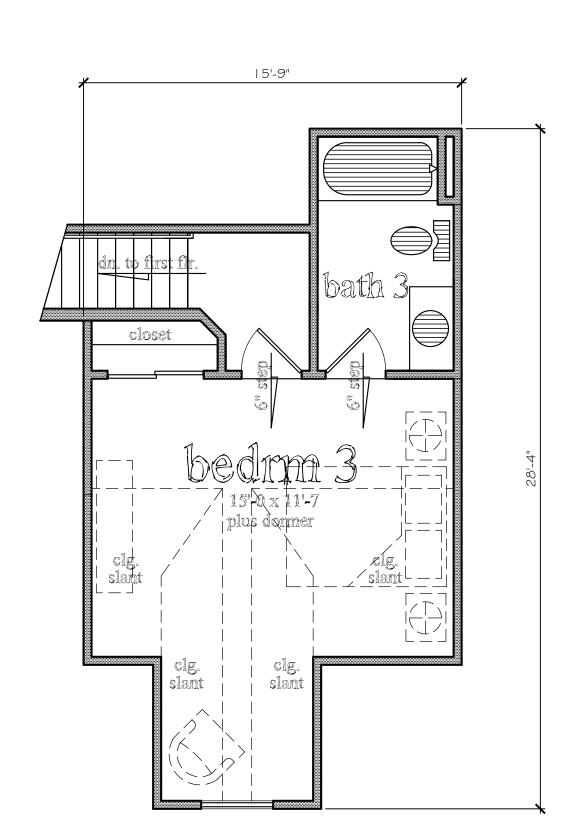

first floor plan 1508 s.f.

"the berkshire" cape unit 1883 s.f. total

375 s.f.

second floor plain
scale: 1/4"=1'-0"

"the berkshire" cape unit 1883 s.f. total COPYRIGHT NOTICE:
THESE PLANS ARE PROTECTED UNDER FEDERAL
COPYRIGHT LAWS BY JAMES FAHY DESIGN. ANY
REPRODUCTION, OR MODIFICATION OF THESE
PLANS, IN WHOLE OR IN PART, WITHOUT THE
EXPRESS WRITTEN CONSENT OF JAMES FAHY
DESIGN IS A VIOLATION OF COPYRIGHT LAWS.
CLIENT RIGHTS ARE LIMITED TO ONE-TIME USE
FOR CONSTRUCTION OF THESE PLANS.

PROJECT:

THE RESERVE

GLENVILLE PHASE 2

3 UNIT CAPE TOWNHOMES

A.J. COSTELLO \$ SON DEV

DRAWING TITLE:

THE BERKSHIRE-CAPE UNIT

'ARTWORK' FLOOR PLANS