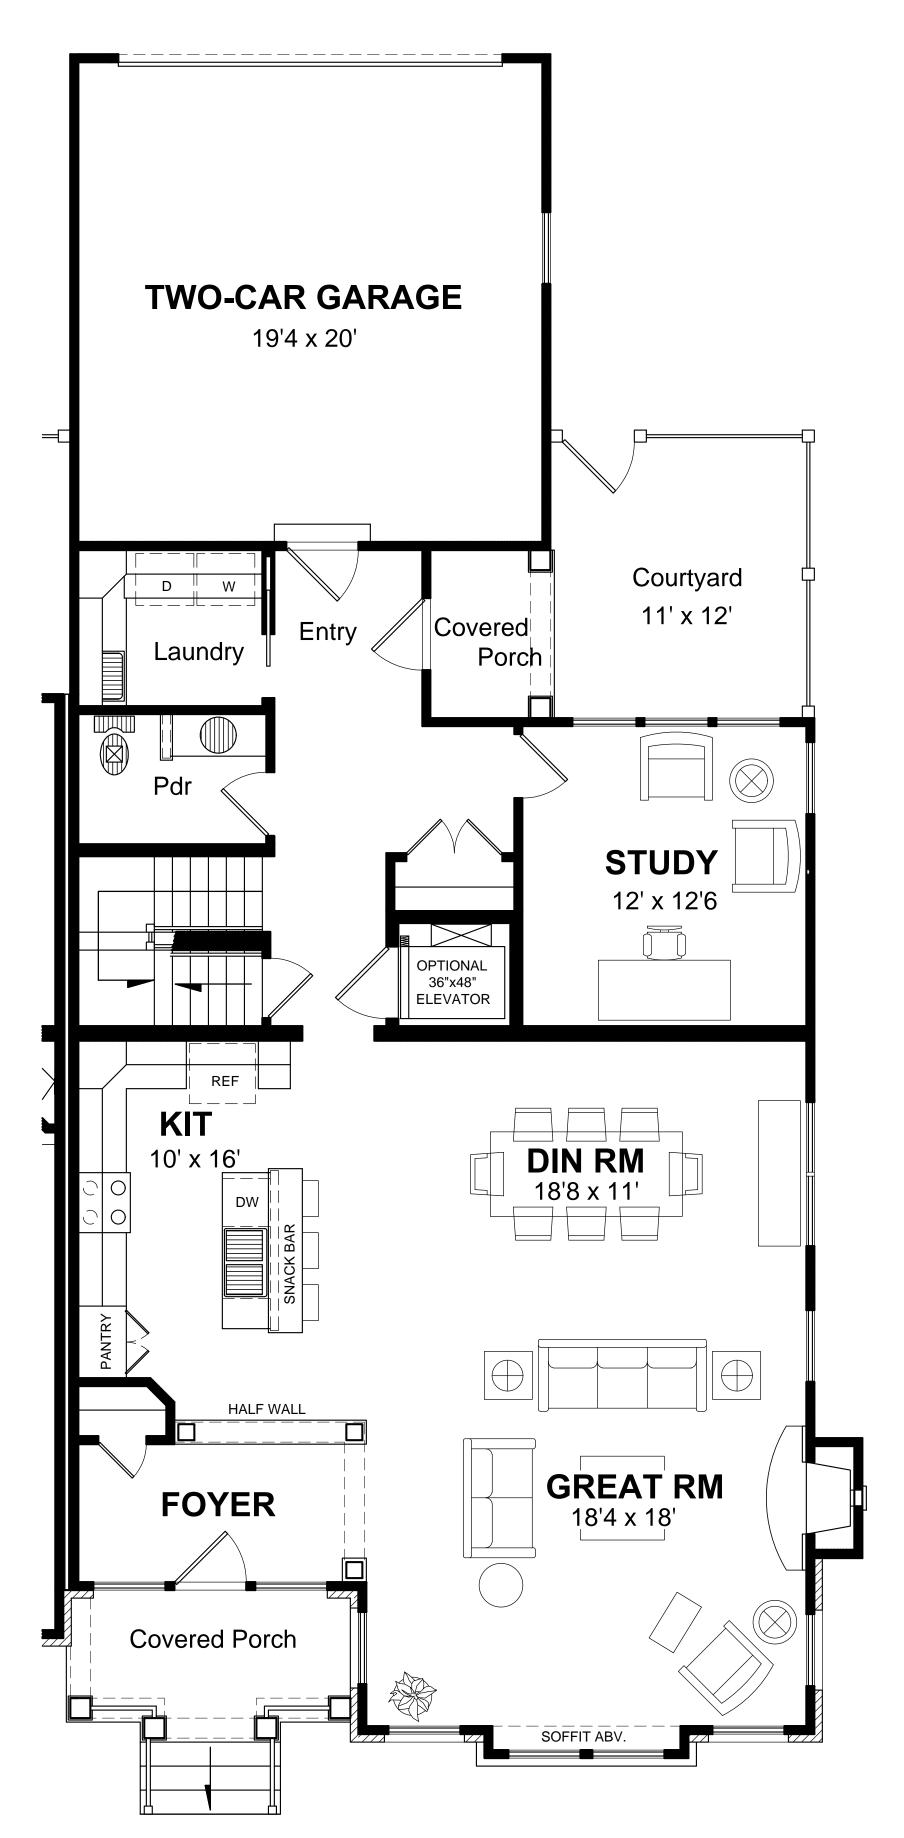

## BROWNSTONE END UNIT AR 1359 SF FIRST FLOOR

W - 31'

D - 71'



## BROWNSTONE END UNIT AR 1123 SF SECOND FLOOR

W - 31' D - 42'4 COPYRIGHT NOTICE:
THESE PLANS ARE PROTECTED UNDER FEDERAL
COPYRIGHT LAWS BY JAMES FAHY DESIGN. ANY
REPRODUCTION, OR MODIFICATION OF THESE
PLANS, IN WHOLE OR IN PART, WITHOUT THE
EXPRESS WRITTEN CONSENT OF JAMES FAHY
DESIGN IS A VIOLATION OF COPYRIGHT LAWS.
CLIENT RIGHTS ARE LIMITED TO ONE-TIME USE
FOR CONSTRUCTION OF THESE PLANS.

UNAUTHORIZED ALTERATIONS OR ADDITIONS TO
THIS DRAWING IS A VIOLATION OF THE NEW YORK
STATE EDUCATION LAW, ARTICLE 145, SECTION
7209.

Copyright © 2015 James Fahy, P.E., P.C. All rights reserved.

| REVISIONS: |      |    |             |  |
|------------|------|----|-------------|--|
| NO.        | DATE | BY | DESCRIPTION |  |
|