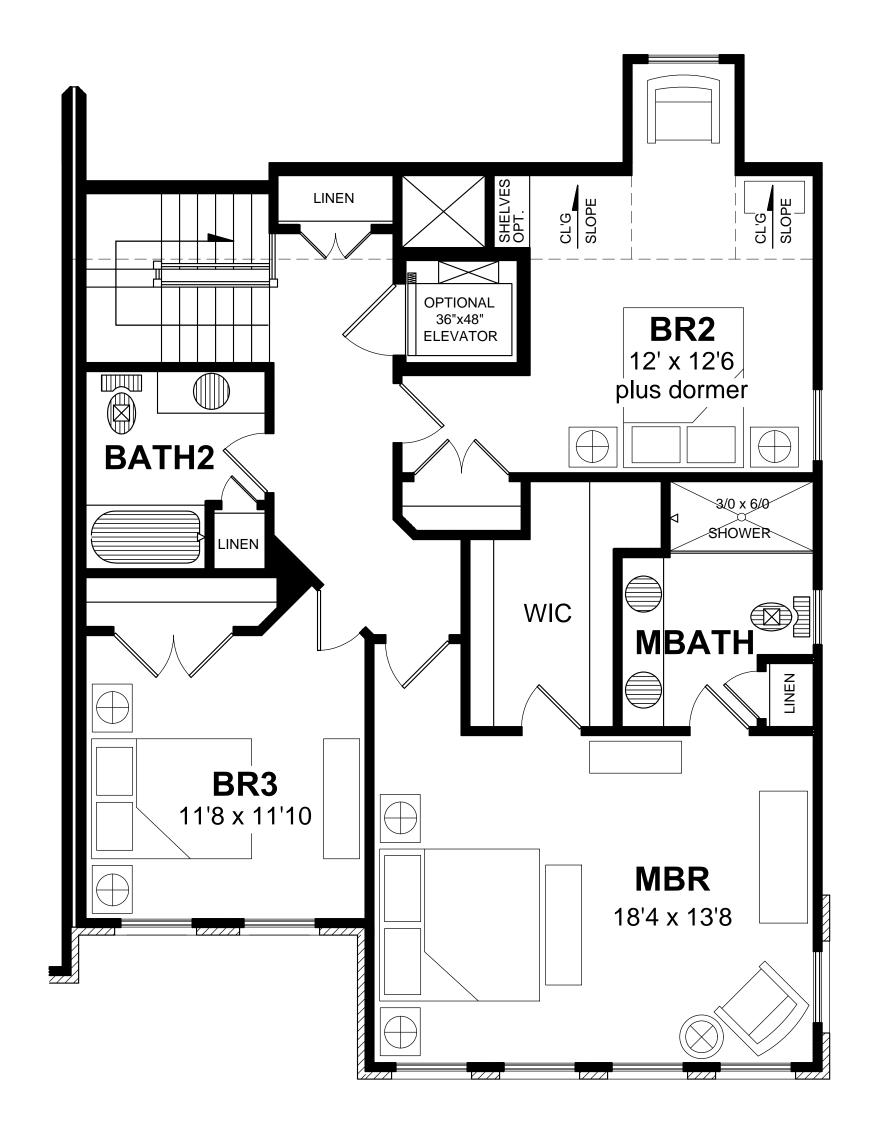

## BROWNSTONE END UNIT AR 1123 SF SECOND FLOOR

W - 31' D - 42'4 COPYRIGHT NOTICE:
THESE PLANS ARE PROTECTED UNDER FEDERAL
COPYRIGHT LAWS BY JAMES FAHY DESIGN. ANY
REPRODUCTION, OR MODIFICATION OF THESE
PLANS, IN WHOLE OR IN PART, WITHOUT THE
EXPRESS WRITTEN CONSENT OF JAMES FAHY
DESIGN IS A VIOLATION OF COPYRIGHT LAWS.
CLIENT RIGHTS ARE LIMITED TO ONE-TIME USE
FOR CONSTRUCTION OF THESE PLANS.